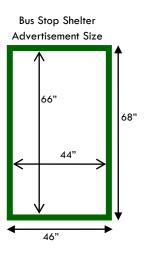

# **Specifications**

The advertisement should be of high quality resolution due to the size of the advertisement. The overall size of the advertisement should be  $68" \times 46"$ , but the area that is visible to the audience is  $66" \times 42"$ . Please contact the printer of your choice for the file types they will accept.